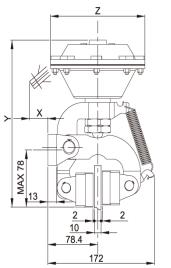

#### SPECIFICATION

| Model             | DBG 103  | DBG 104  | DBG 105  |
|-------------------|----------|----------|----------|
| Max air pressure  | 7 kg/cm2 | 7 Kg/cm2 | 7 kg/cm2 |
| Compression ratio | 0.74     | 0.74     | 0.74     |
| Disc Thickness    | 10 mm    | 10 mm    | 10 mm    |
| Disc O. D.        | 200 mm个  | 200 mm个  | 200 mm个  |
| Weight            | 5 kg     | 5.5 kg   | 6 kg     |
| х                 | 5mm      | 18mm     | 36mm     |
| Y                 | 145mm    | 145mm    | 160mm    |
| Z                 | 118mm    | 141mm    | 177mm    |