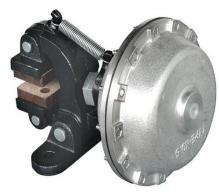

### Air Disc Brake DBG 103 / 104 / 105

หมวดสินค้า:เบรคนิวเมติกส์ (Brake Pneumatic)

Features:

Easy to apply braking pressure by piping factory air pressure.

This Pneumatic Disc Brake has high heat resistance and is easy to install.

Suitable for paper making machines, wire drawing machines and amusement equipment.

As a type of economical brake, it can provide stably and effective power of braking.

The vertical installation can saves the space and the heat of rubbing surface can dissipate rapidly.