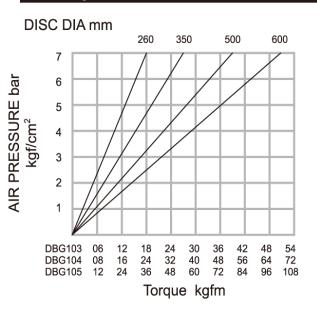

quipment.

As a type of economical brake, it can provide stably and effective power of braking.

The vertical installation can saves the space and the heat of rubbing surface can dissipate rapidly.

#### SPECIFICATION

| Model             | DBG 103  | DBG 104  | DBG 105  |
|-------------------|----------|----------|----------|
| Max air pressure  | 7 kg/cm2 | 7 Kg/cm2 | 7 kg/cm2 |
| Compression ratio | 0.74     | 0.74     | 0.74     |
| Disc Thickness    | 10 mm    | 10 mm    | 10 mm    |
| Disc O. D.        | 200 mm个  | 200 mm个  | 200 mm个  |
| Weight            | 5 kg     | 5.5 kg   | 6 kg     |
| х                 | 5mm      | 18mm     | 36mm     |
| Y                 | 145mm    | 145mm    | 160mm    |
| Z                 | 118mm    | 141mm    | 177mm    |





# Torque Versus Pressure





## Air Disc Brake DBG 203 / 204 / 205

หมวดสินค้า:เบรคนิวเมติกส์ (Brake Pneumatic)

Features:

Easy to apply braking pressure by piping factory air pressure. This Pneumatic Disc Brake has high heat resistance and is easy to install. Suitable for paper making machines, wire drawing machines and amusement equipment. As a type of economical brake, it can provide stably and effective power of braking. The vertical installation can saves the space and the heat of rubbing surface can dissipate rapidly.

#### SPECIFICATION

| Model             | DBG 203  | DBG 204  | DBG 205  |
|-------------------|----------|----------|----------|
| Max air pressure  | 7 kg/cm2 | 7 Kg/cm2 | 7 kg/cm2 |
| Compression ratio | 0.74     | 0.74     | 0.74     |
| Disc Thickness    | 20 mm    | 20 mm    | 20 mm