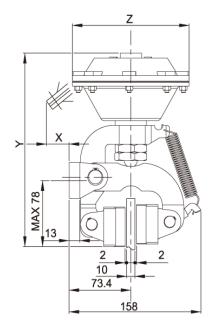

#### SPECIFICATION

| Model             | DBG 103  | DBG 104  | DBG 105  |
|-------------------|----------|----------|----------|
| Max air pressure  | 7 kg/cm2 | 7 Kg/cm2 | 7 kg/cm2 |
| Compression ratio | 0.74     | 0.74     | 0.74     |
| Disc Thickness    | 10 mm    | 10 mm    | 10 mm    |
| Disc O. D.        | 200 mm个  | 200 mm个  | 200 mm个  |
| Weight            | 5 kg     | 5.5 kg   | 6 kg     |
| х                 | 5mm      | 18mm     | 36mm     |
| Y                 | 145mm    | 145mm    | 160mm    |
| Z                 | 118mm    | 141mm    | 177mm    |