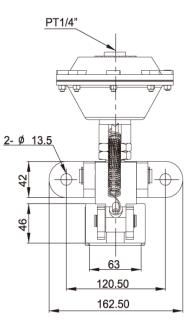

#### SPECIFICATION

| Model             | DBG 203  | DBG 204  | DBG 205  |
|-------------------|----------|----------|----------|
| Max air pressure  | 7 kg/cm2 | 7 Kg/cm2 | 7 kg/cm2 |
| Compression ratio | 0.74     | 0.74     | 0.74     |
| Disc Thickness    | 20 mm    | 20 mm    | 20 mm    |
| Disc O. D.        | 200 mm个  | 200 mm个  | 200 mm个  |
| Weight            | 5 kg     | 5.5 kg   | 6 kg     |
| х                 | 6mm      | 13mm     | 31mm     |
| Y                 | 145mm    | 145mm    | 160mm    |
| Z                 | 118mm    | 141mm    | 177mm    |