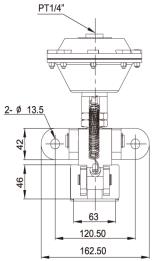

#### SPECIFICATION

| Model             | DBG 203  | DBG 204  | DBG 205  |
|-------------------|----------|----------|----------|
| Max air pressure  | 7 kg/cm2 | 7 Kg/cm2 | 7 kg/cm2 |
| Compression ratio | 0.74     | 0.74     | 0.74     |
| Disc Thickness    | 20 mm    | 20 mm    | 20 mm    |
| Disc O. D.        | 200 mm个  | 200 mm个  | 200 mm个  |
| Weight            | 5 kg     | 5.5 kg   | 6 kg     |
| х                 | 6mm      | 13mm     | 31mm     |
| Y                 | 145mm    | 145mm    | 160mm    |
| Z                 | 118mm    | 141mm    | 177mm    |