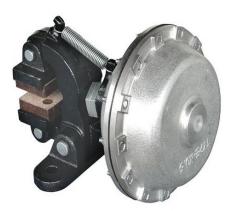

### Air Disc Brake DBG 103 / 104 / 105

หมวดสินค้า:เบรคนิวเมติกส์ (Brake Pneumatic)

Features:

Easy to apply braking pressure by piping factory air pressure.

This Pneumatic Disc Brake has high heat resistance and is easy to install.

Suitable for paper making machines, wire drawing machines and amusement equipment.

As a type of economical brake, it can provide stably and effective power of braking.

The vertical installation can saves the space and the heat of rubbing surface can dissipate rapidly.