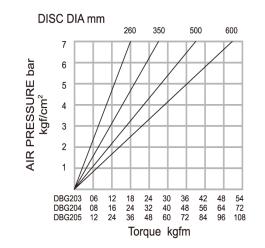

equipment. As a type of economical brake, it can provide stably and effective power of braking. The vertical installation can saves the space and the heat of rubbing surface can dissipate rapidly.

#### SPECIFICATION

| Model             | DBG 203  | DBG 204  | DBG 205  |
|-------------------|----------|----------|----------|
| Max air pressure  | 7 kg/cm2 | 7 Kg/cm2 | 7 kg/cm2 |
| Compression ratio | 0.74     | 0.74     | 0.74     |
| Disc Thickness    | 20 mm    | 20 mm    | 20 mm    |
| Disc O. D.        | 200 mm个  | 200 mm个  | 200 mm个  |
| Weight            | 5 kg     | 5.5 kg   | 6 kg     |
| х                 | 6mm      | 13mm     | 31mm     |
| Y                 | 145mm    | 145mm    | 160mm    |
| Z                 | 118mm    | 141mm    | 177mm    |





## Torque Versus Pressure